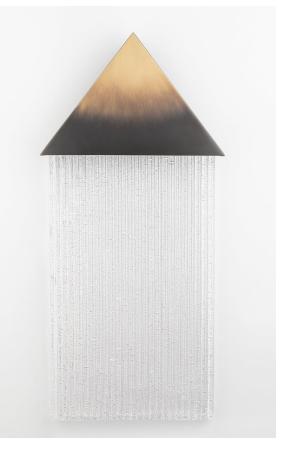

WALDEN 4923-GB

With simple shapes formed from metal and glass, Walden is an art sculpture disguised as a sconce. Thickly pressed, ridged piastra glass sits below a triangle or semi-circle of metal. An integrated LED between the metal and glass emits a warm, natural glow. Extending only 2.25" from the wall, Walden makes a statement without taking up space. Available in a Gradient Brass or Polished Nickel finish.

# WALDEN 4923-GB