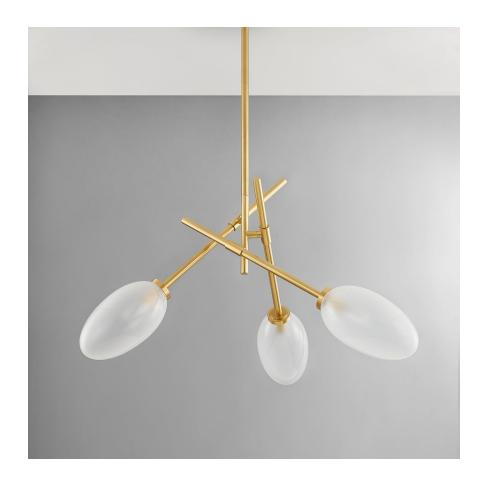

# **ALBERTON**

#### 5031-AGB

Alberton reinvents the familiar sputnik silhouette as a modern dynamic statement piece. Elongated clear etched glass shades suspend from rotating metallic arms in Aged or Black Brass to create a piece of utilitarian art that is as beautiful as it is functional.

### **FINISHES**

AGED BRASS (AGB) BLACK BRONZE (BBR)

### **DIMENSIONS**

Height: 28"

Width/Diameter: 31.25"

Minimum Height: 28"

Maximum Height: 79"

Canopy/Backplate: 5.5"

Hanging Type: 3" 6" 12" 2-18"

Product Weight: 9.9lb