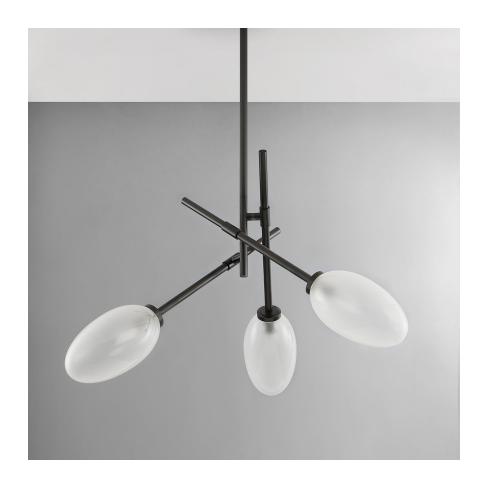

# **ALBERTON**

#### 5031-BBR

Alberton reinvents the familiar sputnik silhouette as a modern dynamic statement piece. Elongated clear etched glass shades suspend from rotating metallic arms in Aged or Black Brass to create a piece of utilitarian art that is as beautiful as it is functional.

#### **FINISHES**

AGED BRASS (AGB) BLACK BRONZE (BBR)

#### **DIMENSIONS**

Height: 28"

Width/Diameter: 31.25"

Minimum Height: 33.75"

Maximum Height: 84.75"

Canopy/Backplate: 5.5"

Hanging Type: 3" 6" 12" 2-18"

Product Weight: 9.9lb