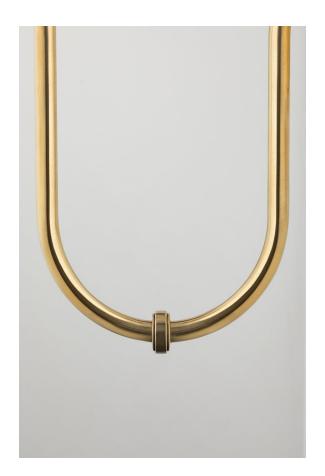

### 511-AGB

Dipping steeply from a circular backplate, Jericho's curved arm gives the sconce impressive stature. Extending over ten inches from the wall to accommodate a generously scaled shade, Jericho is an eye-catching accent piece designed for spaces in search of a statement maker.