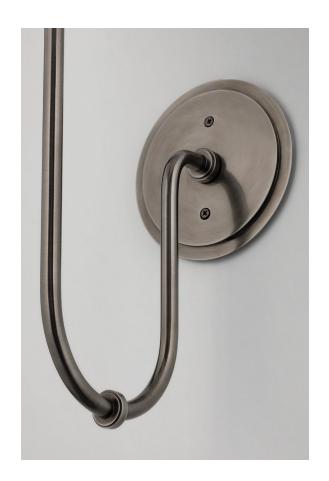

#### 511-HN

Dipping steeply from a circular backplate, Jericho's curved arm gives the sconce impressive stature. Extending over ten inches from the wall to accommodate a generously scaled shade, Jericho is an eye-catching accent piece designed for spaces in search of a statement maker.