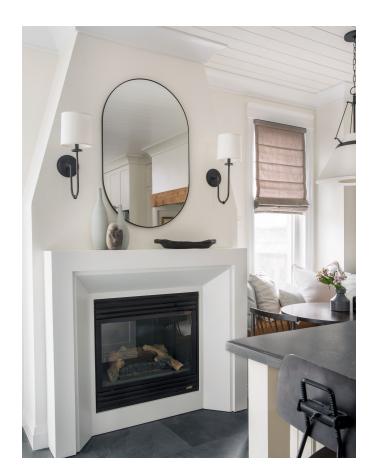

### 511-OB

Dipping steeply from a circular backplate, Jericho's curved arm gives the sconce impressive stature. Extending over ten inches from the wall to accommodate a generously scaled shade, Jericho is an eye-catching accent piece designed for spaces in search of a statement maker.