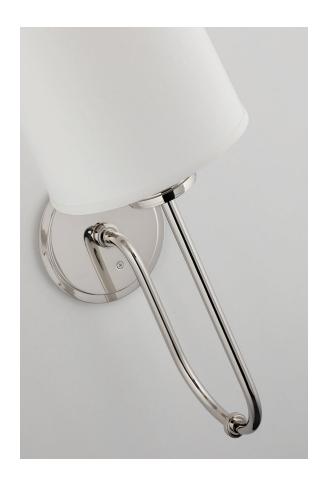

# **JERICHO**

#### 511-PN

Dipping steeply from a circular backplate, Jericho's curved arm gives the sconce impressive stature. Extending over ten inches from the wall to accommodate a generously scaled shade, Jericho is an eye-catching accent piece designed for spaces in search of a statement maker.

#### **FINISHES**

AGED BRASS (AGB) HISTORIC NICKEL (HN) OLD BRONZE (OB) POLISHED NICKEL (PN)