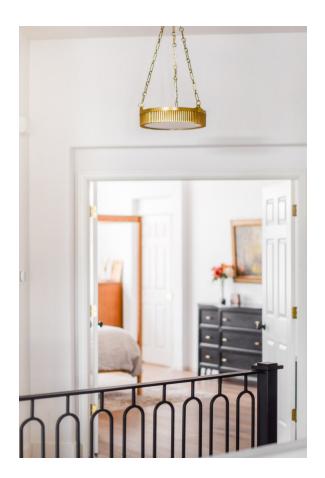

# **LYNDEN**

#### 516-AGB

\*Due to the one-of-a-kind nature of the medium, exact colors and patterns may vary slightly from the image shown.

#### **FINISHES**

AGED BRASS (AGB) ANTIQUE NICKEL (AN) DISTRESSED BRONZE (DB) POLISHED NICKEL (PN)

### **DIMENSIONS**

Height: 11.25"

Width/Diameter: 16"

Minimum Height: 13.5"

Maximum Height: 30.5"

Canopy/Backplate: 5"

Hanging Type:

Product Weight: 18lb