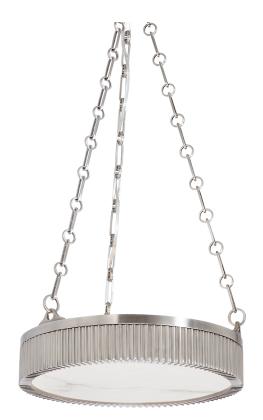

# **LYNDEN**

#### 516-AN

\*Due to the one-of-a-kind nature of the medium, exact colors and patterns may vary slightly from the image shown.

#### **FINISHES**

AGED BRASS (AGB) ANTIQUE NICKEL (AN) DISTRESSED BRONZE (DB) POLISHED NICKEL (PN)

### **DIMENSIONS**

Height: 11.25"

Width/Diameter: 16"

Minimum Height: 13.5" Maximum Height: 30.5" Canopy/Backplate: 5"

Hanging Type:

Product Weight: 18lb

#### **GLASS**

Attachment: N/A Glass 1: Alabaster

Glass 2: