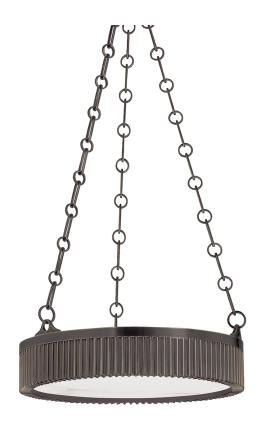

# LYNDEN 516-DB

\*Due to the one-of-a-kind nature of the medium, exact colors and patterns may vary slightly from the image shown.

## DIMENSIONS

Height: 11.25" Width/Diameter: 16" Minimum Height: 13.5" Maximum Height: 30.5" Canopy/Backplate: 5" Hanging Type: Product Weight: 18lb

### GLASS

Attachment: N/A Glass 1: Alabaster Glass 2:

### LAMPING

Bulb 1 Bulb Included: No Socket: E12 Candelabra Base Bulb: 4 • 40 Watt Max Voltage: 120 VAC

UL Rafing: UL Damp