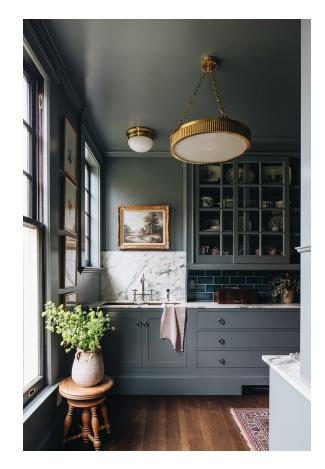

# LYNDEN 522-AGB

\*Due to the one-of-a-kind nature of the medium, exact colors and patterns may vary slightly from the image shown.

#### FINISHES

AGED BRASS (AGB) ANTIQUE NICKEL (AN) DISTRESSED BRONZE (DB) POLISHED NICKEL (PN)

### DIMENSIONS

Height: 5.25" Width/Diameter: 22" Minimum Height: 14.5" Maximum Height: 41" Canopy/Backplate: 5" Hanging Type: Product Weight: 27lb