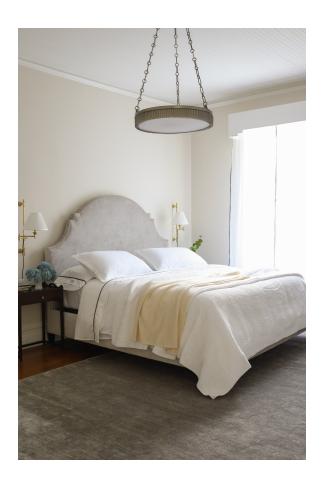

# **LYNDEN**

#### 522-AN

\*Due to the one-of-a-kind nature of the medium, exact colors and patterns may vary slightly from the image shown.

## **DIMENSIONS**

Height: 5.25"

Width/Diameter: 22"

Minimum Height: 14.5" Maximum Height: 41"

Canopy/Backplate: 5" Hanging Type:

Product Weight: 27lb