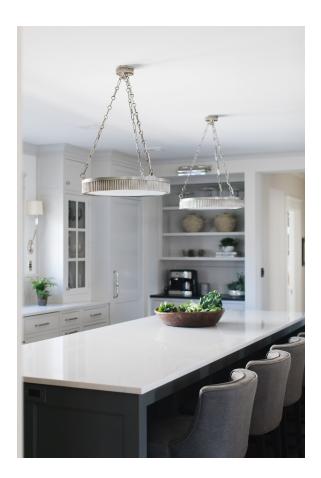

# **LYNDEN**

#### 522-PN

\*Due to the one-of-a-kind nature of the medium, exact colors and patterns may vary slightly from the image shown.

#### **FINISHES**

AGED BRASS (AGB) ANTIQUE NICKEL (AN) DISTRESSED BRONZE (DB) POLISHED NICKEL (PN)

## **DIMENSIONS**

Height: 5.25"

Width/Diameter: 22"

Minimum Height: 14.5"

Maximum Height: 41"

Canopy/Backplate: 5"

Hanging Type:

Product Weight: 27lb