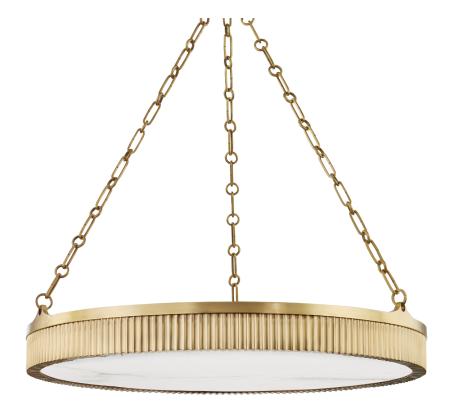

# **LYNDEN**

#### 532-AGB

\*Due to the one-of-a-kind nature of the medium, exact colors and patterns may vary slightly from the image shown.

#### **FINISHES**

AGED BRASS (AGB) ANTIQUE NICKEL (AN) DISTRESSED BRONZE (DB) POLISHED NICKEL (PN)

### **DIMENSIONS**

Height: 4.25"

Width/Diameter: 30"

Minimum Height: 22"

Maximum Height: 56.5"

Canopy/Backplate: 5"

Hanging Type:

Product Weight: 51.04lb

#### **GLASS**

Attachment:

Glass 1: Alabaster

Glass 2: