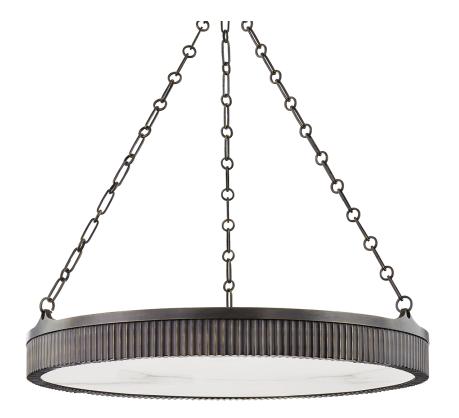

# **LYNDEN**

#### 532-DB

\*Due to the one-of-a-kind nature of the medium, exact colors and patterns may vary slightly from the image shown.

## **FINISHES**

AGED BRASS (AGB) ANTIQUE NICKEL (AN) DISTRESSED BRONZE (DB) POLISHED NICKEL (PN)

## **DIMENSIONS**

Height: 4.25"

Width/Diameter: 30"

Minimum Height: 22"

Maximum Height: 56.5"

Canopy/Backplate: 5"

Hanging Type:

Product Weight: 51.04lb

#### **GLASS**

Attachment:

Glass 1: Alabaster

Glass 2: