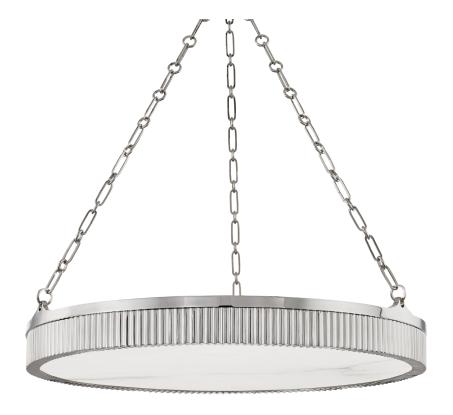

# **LYNDEN**

#### 532-PN

\*Due to the one-of-a-kind nature of the medium, exact colors and patterns may vary slightly from the image shown.

#### **FINISHES**

AGED BRASS (AGB) ANTIQUE NICKEL (AN) DISTRESSED BRONZE (DB) POLISHED NICKEL (PN)

### **DIMENSIONS**

Height: 4.25"

Width/Diameter: 30"

Minimum Height: 22"

Maximum Height: 56.5"

Canopy/Backplate: 5"

Hanging Type:

Product Weight: 51.04lb

#### **GLASS**

Attachment:

Glass 1: Alabaster

Glass 2: