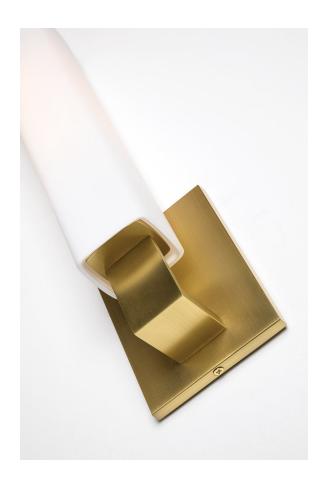

# 550-AGB

Minimalism for the bath and vanity setting. Livingston mounts a long up-thrust rectangle diffuser on a ninety-degree arm. Unembellished backplate and arm are a singular smooth piece of cast metal, taking on a variety of characteristics throughout the fixture's available finishes.

# **FINISHES**

AGED BRASS (AGB)
OLD BRONZE (OB)
POLISHED CHROME (PC)
POLISHED NICKEL (PN)
SATIN NICKEL (SN)

#### **DIMENSIONS**

Height: 13.75"

Width/Diameter: 4.5"

Canopy/Backplate: 0"

Hanging Type: Product Weight: 4lb