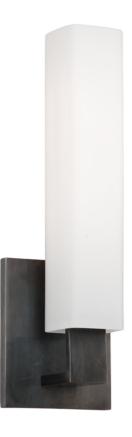

# LIVINGSTON 550-OB

Minimalism for the bath and vanity setting. Livingston mounts a long up-thrust rectangle diffuser on a ninety-degree arm. Unembellished backplate and arm are a singular smooth piece of cast metal, taking on a variety of characteristics throughout the fixture's available finishes.

#### DIMENSIONS

Height: 13.75" Width/Diameter: 4.5"

Canopy/Backplate: 0" Hanging Type: Product Weight: 4lb