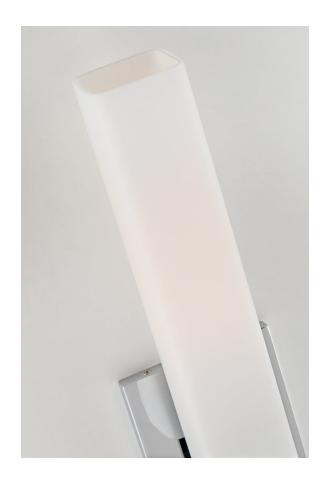

#### 550-PC

Minimalism for the bath and vanity setting. Livingston mounts a long up-thrust rectangle diffuser on a ninety-degree arm. Unembellished backplate and arm are a singular smooth piece of cast metal, taking on a variety of characteristics throughout the fixture's available finishes.