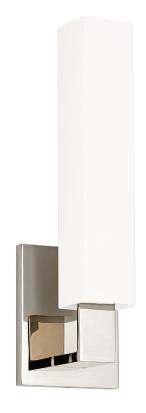

### 550-PN

Minimalism for the bath and vanity setting. Livingston mounts a long up-thrust rectangle diffuser on a ninety-degree arm. Unembellished backplate and arm are a singular smooth piece of cast metal, taking on a variety of characteristics throughout the fixture's available finishes.

#### **DIMENSIONS**

Height: 13.75"

Width/Diameter: 4.5"

Canopy/Backplate: 0"

Hanging Type: Product Weight: 4lb