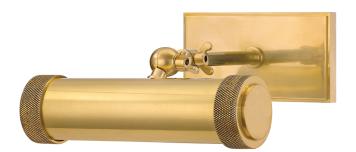

#### 5808-AGB

Ridgewood is for those who relish manual functionality and tactile details. It sets a tube within a tube, allowing you to control its length. Knurled knobs and ends to the metal scroll are not merely decorative—they reposition length of light and angle of illumination.