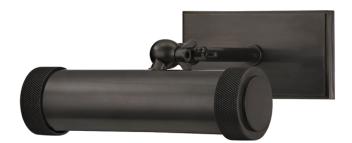

# **RIDGEWOOD**

#### 5808-DB

Ridgewood is for those who relish manual functionality and tactile details. It sets a tube within a tube, allowing you to control its length. Knurled knobs and ends to the metal scroll are not merely decorative—they reposition length of light and angle of illumination.