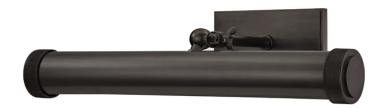

# RIDGEWOOD

#### 5816-DB

Ridgewood is for those who relish manual functionality and tactile details. It sets a tube within a tube, allowing you to control its length. Knurled knobs and ends to the metal scroll are not merely decorative—they reposition length of light and angle of illumination.