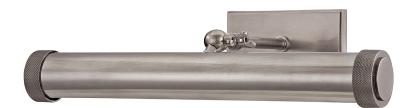

#### 5816-HN

Ridgewood is for those who relish manual functionality and tactile details. It sets a tube within a tube, allowing you to control its length. Knurled knobs and ends to the metal scroll are not merely decorative—they reposition length of light and angle of illumination.