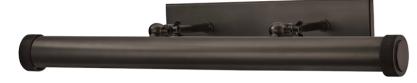

# RIDGEWOOD

# 5824-DB

Ridgewood is for those who relish manual functionality and tactile details. It sets a tube within a tube, allowing you to control its length. Knurled knobs and ends to the metal scroll are not merely decorative—they reposition length of light and angle of illumination.