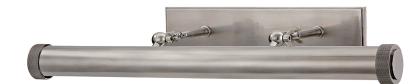

#### 5824-HN

Ridgewood is for those who relish manual functionality and tactile details. It sets a tube within a tube, allowing you to control its length. Knurled knobs and ends to the metal scroll are not merely decorative—they reposition length of light and angle of illumination.