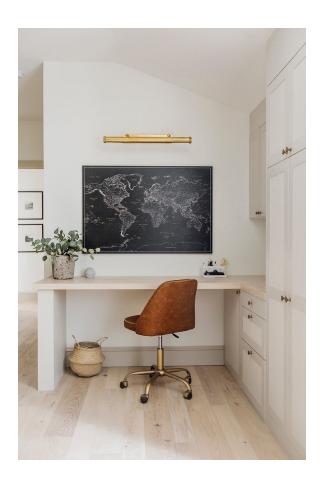

# **RIDGEWOOD**

5830-AGB

Ridgewood is for those who relish manual functionality and tactile details. It sets a tube within a tube, allowing you to control its length. Knurled knobs and ends to the metal scroll are not merely decorative—they reposition length of light and angle of illumination.