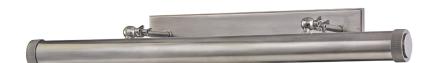

# **RIDGEWOOD**

#### 5830-HN

Ridgewood is for those who relish manual functionality and tactile details. It sets a tube within a tube, allowing you to control its length. Knurled knobs and ends to the metal scroll are not merely decorative—they reposition length of light and angle of illumination.