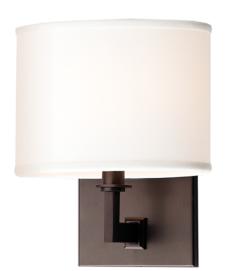

#### 591-OB

Custom oval shades balance out Grayson's hard angles of cast metal. A flat backplate anchors the sconce's square arm bracket. Our passion for aesthetics is evident even in Grayson's minimalist design: note the trim detail where the arm meets the backplate and the stepped circular rings at the lamp socket.