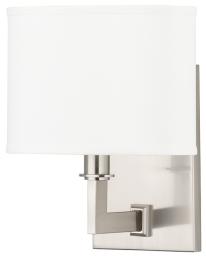

# GRAYSON

Custom oval shades balance out Grayson's hard angles of cast metal. A flat backplate anchors the sconce's square arm bracket. Our passion for aesthetics is evident even in Grayson's minimalist design: note the trim detail where the arm meets the backplate and the stepped circular rings at the lamp socket.