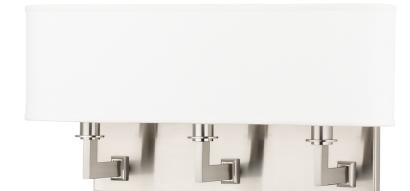

# **GRAYSON**

593-SN

Custom oval shades balance out Grayson's hard angles of cast metal. A flat backplate anchors the sconce's square arm bracket. Our passion for aesthetics is evident even in Grayson's minimalist design: note the trim detail where the arm meets the backplate and the stepped circular rings at the lamp socket.