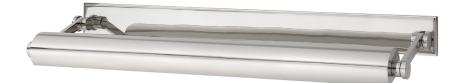

MERRICK 6029-PN

Smooth styling and superior functionality are Merrick's signature traits. We conceal the fixture's wiring behind a full-length solid brass backplate. Merrick's shade and arms can be adjusted to customize light direction.

### DIMENSIONS

Height: 3.25" Width/Diameter: 31.5" Minimum Height: 3.5" Maximum Height: 8.75" Canopy/Backplate: 0" Hanging Type: Product Weight: 10lb