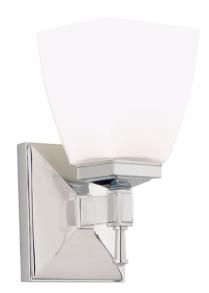

#### 651-SN

Kent's tapering square shade complements the curves of the pyramid-shaped backplate. Plumb-bob finials and raised panel details on the cast socket holder display our detailed craftsmanship and enhance the family's classic appearance.

#### **FINISHES**

POLISHED CHROME (PC) SATIN NICKEL (SN)

#### **DIMENSIONS**

Height: 9"

Width/Diameter: 4.5"

Canopy/Backplate: 0"

Hanging Type: Product Weight: 3lb