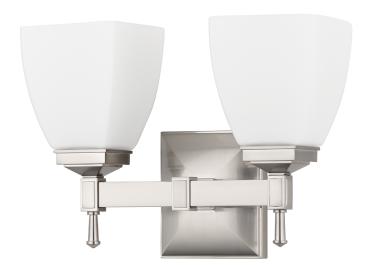

#### 652-SN

Kent's tapering square shade complements the curves of the pyramid-shaped backplate. Plumb-bob finials and raised panel details on the cast socket holder display our detailed craftsmanship and enhance the family's classic appearance.