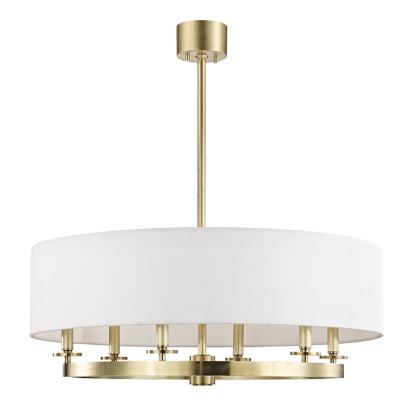

# **DURHAM**

## 6530-AGB

Durham sets a wheel alight, softened by a wide drum shade of off-white linen. Set in a streamlined style that doesn't evoke any specific age, Durham works especially well in transitional and neutral spaces. PLEASE NOTE that the body and shade of 6539 is oval; 6530 and 6542 are circular.

## **DIMENSIONS**

Height: 12"

Width/Diameter: 30.75"

Minimum Height: 17.75"

Maximum Height: 71.75"

Canopy/Backplate: 4.5"

Hanging Type: 3" 6" 12" 2-18"

Product Weight: 25lb