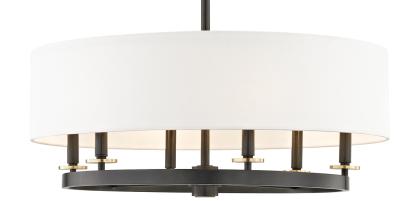

# DURHAM 6530-AOB

Durham sets a wheel alight, softened by a wide drum shade of off-white linen. Set in a streamlined style that doesn't evoke any specific age, Durham works especially well in transitional and neutral spaces. PLEASE NOTE that the body and shade of 6539 is oval; 6530 and 6542 are circular.