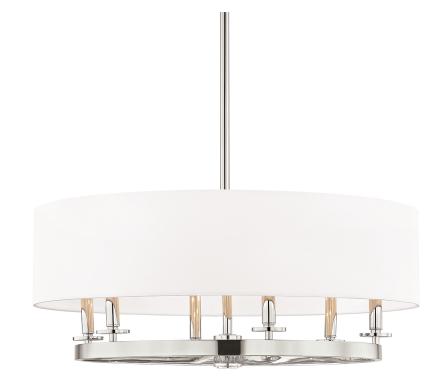

#### 6530-PN

Durham sets a wheel alight, softened by a wide drum shade of off-white linen. Set in a streamlined style that doesn't evoke any specific age, Durham works especially well in transitional and neutral spaces. PLEASE NOTE that the body and shade of 6539 is oval; 6530 and 6542 are circular.