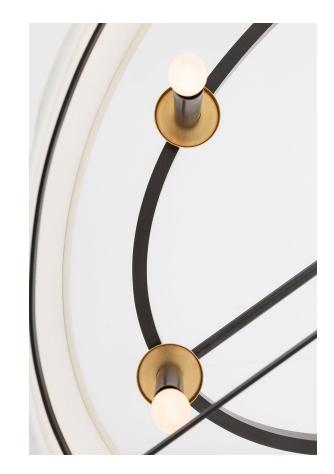

# DURHAM 6539-AGB

Durham sets a wheel alight, softened by a wide drum shade of off-white linen. Set in a streamlined style that doesn't evoke any specific age, Durham works especially well in transitional and neutral spaces. PLEASE NOTE that the body and shade of 6539 is oval; 6530 and 6542 are circular.