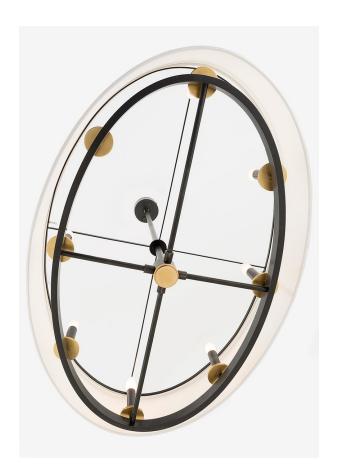

# 6539-AOB

Durham sets a wheel alight, softened by a wide drum shade of off-white linen. Set in a streamlined style that doesn't evoke any specific age, Durham works especially well in transitional and neutral spaces. PLEASE NOTE that the body and shade of 6539 is oval; 6530 and 6542 are circular.