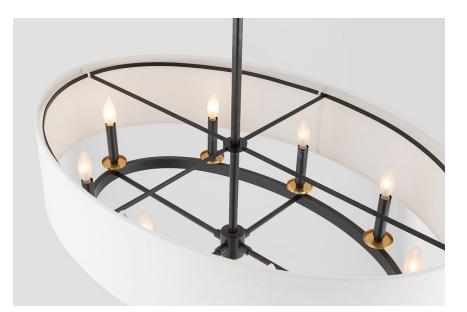

# 

6539-PN

Durham sets a wheel alight, softened by a wide drum shade of off-white linen. Set in a streamlined style that doesn't evoke any specific age, Durham works especially well in transitional and neutral spaces. PLEASE NOTE that the body and shade of 6539 is oval; 6530 and 6542 are circular.

#### Bulb 1

Bulb Included: No Socket: E12 Candelabra Base Bulb: 8 • 40 Watt Max

Voltage: 120 VAC UL Rating: UL Damp