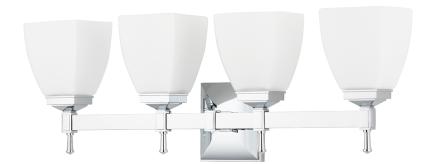

#### 654-PC

Kent's tapering square shade complements the curves of the pyramid-shaped backplate. Plumb-bob finials and raised panel details on the cast socket holder display our detailed craftsmanship and enhance the family's classic appearance.

### **DIMENSIONS**

Height: 9"

Width/Diameter: 25"

Canopy/Backplate: 0"

Hanging Type: Product Weight: 6lb