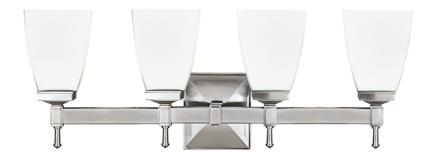

#### 654-SN

Kent's tapering square shade complements the curves of the pyramid-shaped backplate. Plumb-bob finials and raised panel details on the cast socket holder display our detailed craftsmanship and enhance the family's classic appearance.

#### **FINISHES**

POLISHED CHROME (PC) SATIN NICKEL (SN)

### **DIMENSIONS**

Height: 9"

Width/Diameter: 25"

Canopy/Backplate: 0"

Hanging Type: Product Weight: 6lb