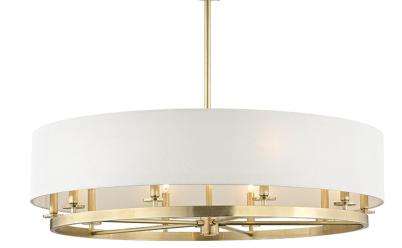

# DURHAM 6542-AGB

Durham sets a wheel alight, softened by a wide drum shade of off-white linen. Set in a streamlined style that doesn't evoke any specific age, Durham works especially well in transitional and neutral spaces. PLEASE NOTE that the body and shade of 6539 is oval; 6530 and 6542 are circular.

### DIMENSIONS

Height: 14.5" Width/Diameter: 42"

Minimum Height: 20.25" Maximum Height: 74.25" Canopy/Backplate: 4.5" Hanging Type: 3" 6" 12" 2-18" Product Weight: 39lb