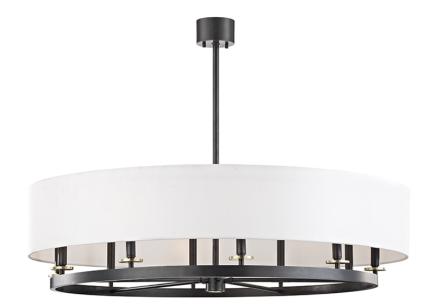

# **DURHAM**

## 6542-AOB

Durham sets a wheel alight, softened by a wide drum shade of off-white linen. Set in a streamlined style that doesn't evoke any specific age, Durham works especially well in transitional and neutral spaces. PLEASE NOTE that the body and shade of 6539 is oval; 6530 and 6542 are circular.