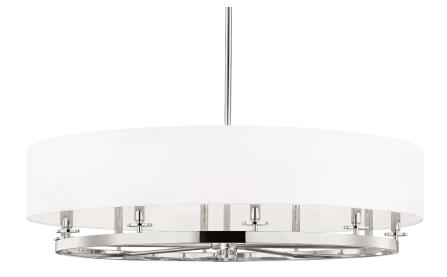

# **DURHAM**

## 6542-PN

Durham sets a wheel alight, softened by a wide drum shade of off-white linen. Set in a streamlined style that doesn't evoke any specific age, Durham works especially well in transitional and neutral spaces. PLEASE NOTE that the body and shade of 6539 is oval; 6530 and 6542 are circular.