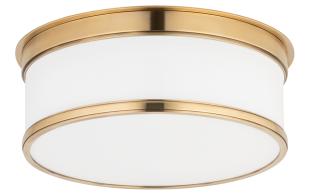

Sleek vintage style and premium craftsmanship combine in our Geneva family. We use exacting techniques to craft Geneva's metal rings with flawless step details. The glossy outer layer of the heavy opal glass gives added polish, while the translucent inner layer evenly diffuses bright light. A twist-and-lock design conceals all mounting hardware for an especially sleek appearance.

# FINISHES

AGED BRASS (AGB) OLD BRONZE (OB) POLISHED CHROME (PC) POLISHED NICKEL (PN) SATIN NICKEL (SN)

#### DIMENSIONS

Height: 4.75" Width/Diameter: 9.25"

Canopy/Backplate: 7.5" Hanging Type: Product Weight: 5lb

## GLASS

Attachment: Twist Lock Glass 1: Glass Glass 2: