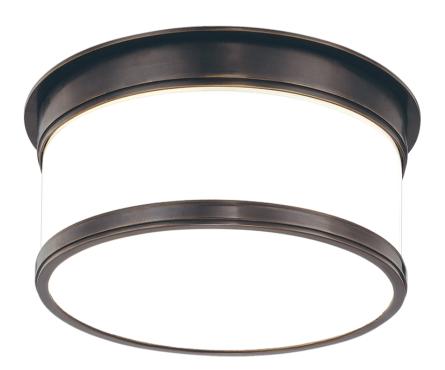

# **GENEVA**

#### 709-OB

Sleek vintage style and premium craftsmanship combine in our Geneva family. We use exacting techniques to craft Geneva's metal rings with flawless step details. The glossy outer layer of the heavy opal glass gives added polish, while the translucent inner layer evenly diffuses bright light. A twist-and-lock design conceals all mounting hardware for an especially sleek appearance.

#### **DIMENSIONS**

Height: 4.75"

Width/Diameter: 9.25"

Canopy/Backplate: 7.5"

Hanging Type: Product Weight: 5lb

#### **GLASS**

Attachment: Twist Lock

Glass 1: Glass Glass 2: