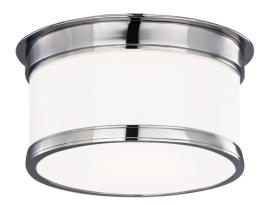

# **GENEVA**

## 709-PC

Sleek vintage style and premium craftsmanship combine in our Geneva family. We use exacting techniques to craft Geneva's metal rings with flawless step details. The glossy outer layer of the heavy opal glass gives added polish, while the translucent inner layer evenly diffuses bright light. A twist-and-lock design conceals all mounting hardware for an especially sleek appearance.

#### **DIMENSIONS**

Height: 4.75"

Width/Diameter: 9.25"

Canopy/Backplate: 7.5"

Hanging Type: Product Weight: 5lb