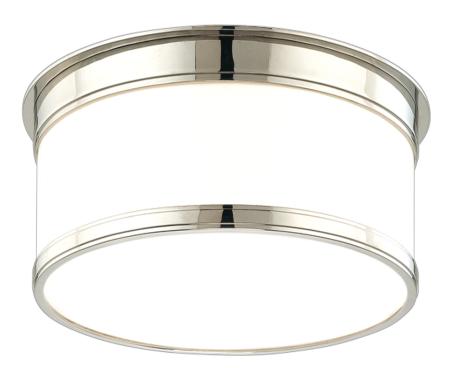

# **GENEVA**

#### 709-PN

Sleek vintage style and premium craftsmanship combine in our Geneva family. We use exacting techniques to craft Geneva's metal rings with flawless step details. The glossy outer layer of the heavy opal glass gives added polish, while the translucent inner layer evenly diffuses bright light. A twist-and-lock design conceals all mounting hardware for an especially sleek appearance.

#### **DIMENSIONS**

Height: 4.75"

Width/Diameter: 9.25"

Canopy/Backplate: 7.5"

Hanging Type: Product Weight: 5lb

#### **GLASS**

Attachment: Twist Lock

Glass 1: Glass Glass 2: