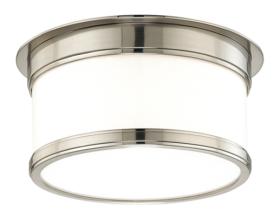

# **GENEVA**

#### 709-SN

Sleek vintage style and premium craftsmanship combine in our Geneva family. We use exacting techniques to craft Geneva's metal rings with flawless step details. The glossy outer layer of the heavy opal glass gives added polish, while the translucent inner layer evenly diffuses bright light. A twist-and-lock design conceals all mounting hardware for an especially sleek appearance.